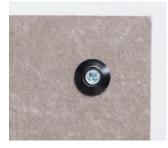

Mounts through the board.

Capped fixings are supplied.

3 larger sizes are supplied in 2 parts.