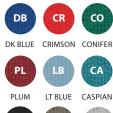

#### **Woven cloth**

Original Resist-a-Flame® with durable woven cloth covered board.

Available in a choice of 9 colours.