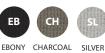

#### **Woven cloth**

Original Resist-a-Flame® with durable woven cloth covered board.

Available in a choice of 9 colours.