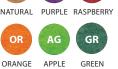

#### **Eco-Colour®**

Made from recycled waste material.

Accoustic properties to help reduce noise, up to NRC 0.8.

Available in a choice of 11 colours.