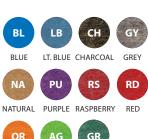

#### **Eco-Colour®**

Made from recycled waste material.

Accoustic properties to help reduce noise, up to NRC 0.8.

Available in a choice of 11 colours.

#### **Woven cloth**

Original Resist-a-Flame® with durable woven cloth covered board.

Available in a choice of 9 colours.