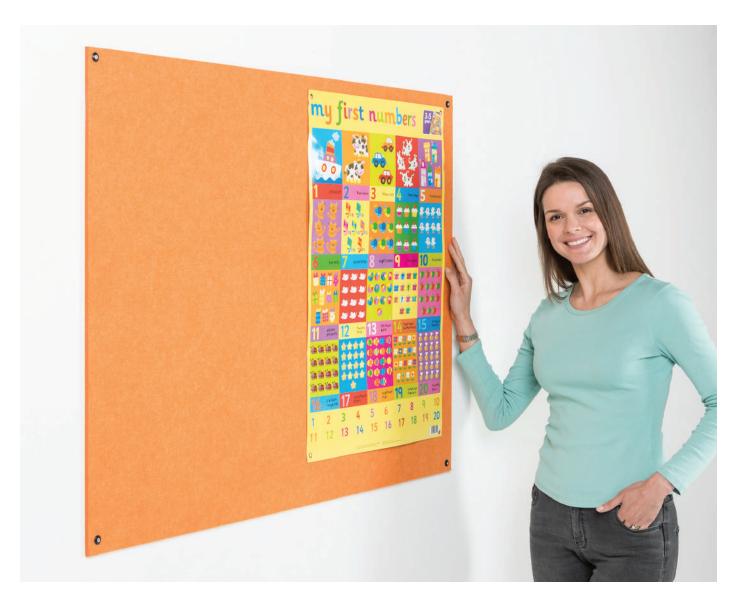

## Resist-a-Flame® **Unframed Noticeboards**

Fire retardant noticeboards - fully tested to European Reaction to Fire Test - see yellow panel for more details.

Suitable for mounting in corridors.

Can be mounted portrait or landscape.

Mounts through the board.

Capped fixings are supplied.

3 larger sizes are supplied in 2 parts.

#### **Eco-Colour®**

Made from recycled waste material.

Accoustic properties to help reduce noise, up to NRC 0.8.

Available in a choice of 11 colours.

#### **Woven cloth**

Original Resist-a-Flame® with durable woven cloth covered board.

Available in a choice of 9 colours.