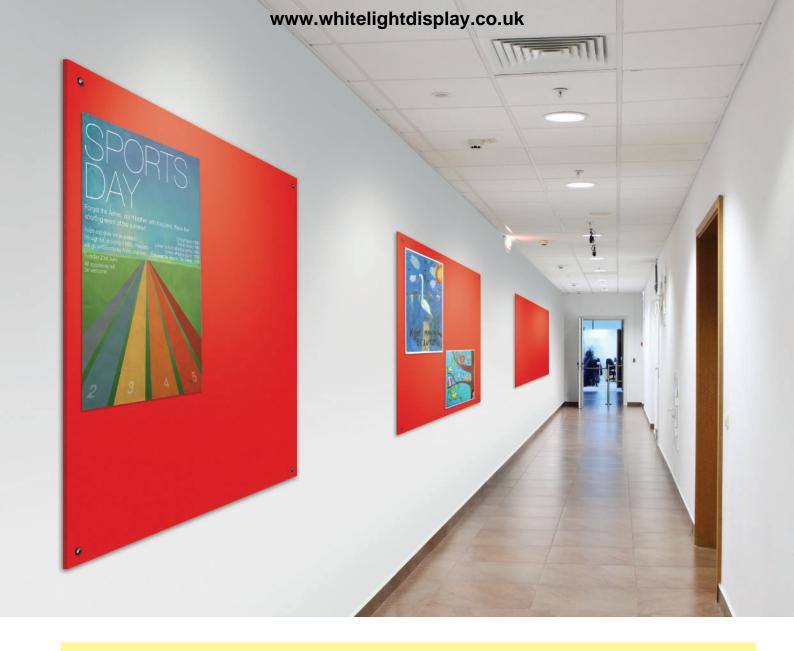

## Resist-a-Flame® **Unframed Noticeboards**

Fire retardant noticeboards - fully tested to European Reaction to Fire Test - see yellow panel for more details.

Suitable for mounting in corridors.

Can be mounted portrait or landscape.

Mounts through the board.

Capped fixings are supplied.

3 larger sizes are supplied in 2 parts.

# **European reaction** to fire test

Resist-a-Flame® noticeboard construction has been tested and classified to European 'Reaction to Fire' test standard and is suitable for use within sensitive public areas such as corridors, stairways and entrances.

The cloth and pinboard core assembly is classified as B according to BS EN 13501-1.

This identifies that these products can be used in the same areas as products tested to BS476 Parts 6 & 7 and classified as 0.